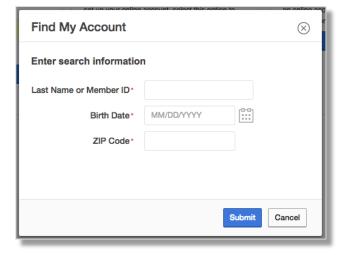

## **Find Account**

Use this box (middle) if you have registered for a program or membership at any point in the past (even if you did not register online). Click "Find Account" and you will be asked to enter your:

- Last Name or Member ID
- Birth Date
- **ZIP** Code

If you have setup online access in the past, the system will present you with the following box:

If you have never setup online access in the past, the system will check if you have an email address on file. If you do, the system will present you with the following box: