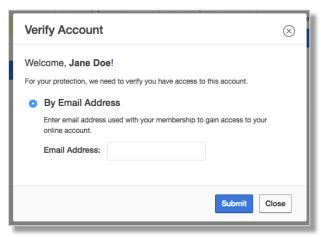

- Last Name or Member ID
- Birth Date
- **ZIP** Code

If you have setup online access in the past, the system will present you with the following box:

If you have never setup online access in the past, the system will check if you have an email address on file. If you do, the system will present you with the following box: