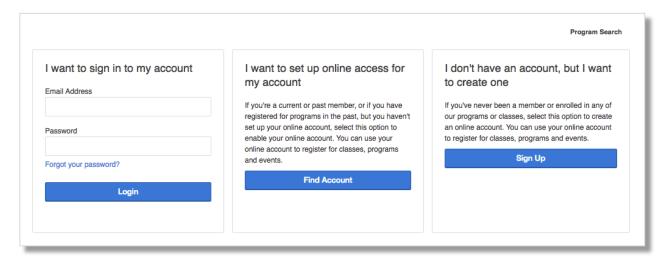

Learn how to setup online access to your account in order to register for a program, child care program or camp program, check your balance, print child care/camp tax statements and manage your billing methods. When setting up online access, there are three options. Each of these details are listed below.

## Login

Use this box (far left) if you have setup access to your online account in the past. If you have forgotten your password, click "Forgot Password" and enter the email address associated with your account. A link to set a new password will be emailed to that email address.

## **Find Account**

Use this box (middle) if you have registered for a program or membership at any point in the past (even if you did not register online). Click "Find Account" and you will be asked to enter your:

## Sign Up

Use this box (far right) if you have never attended anything at this organization before. You may sign up for a non-paying membership to simply register for a program, child care program or camp program or a full-paying membership complete with access to the facility and typically special program pricing.