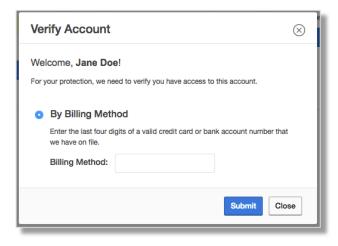

- Last Name or Member ID
- Birth Date
- **ZIP** Code

If you have setup online access in the past, the system will present you with the following box:

If you have never setup online access in the past, the system will check if you have an email address on file. If you do, the system will present you with the following box:

If you do not have an email address on file, the system will ask you to enter the billing information tied to your account.

Enter your billing information. If you have neither an email address nor a billing method on file,