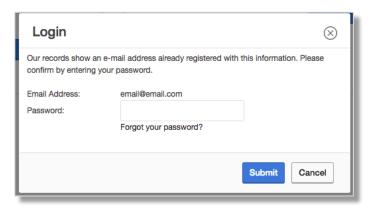

- Last Name or Member ID
- Birth Date
- **ZIP** Code

If you have setup online access in the past, the system will present you with the following box:

If you have never setup online access in the past, the system will check if you have an email address on file. If you do, the system will present you with the following box: